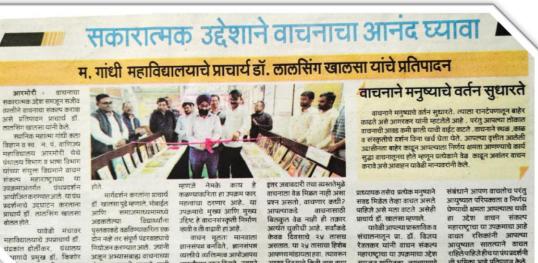

**On January 1, 2025**, the inaugural program of the Reading Resolution Maharashtra...! Reading Resolution Abhiyan was organized and a **group reading** activity was conducted on this occasion. This inauguration and group reading program was inaugurated by Hon'ble Shri Sudhakarji Adbale MLA Graduate Constituency. On this occasion, Hon'ble Shri Ramdasji Masram MLA Armori Vidhan Sabha was the special guest. The program was presided over by Hon'ble Manojbhau Wanmali, Secretary of Manoharbhai Shikshan Prasarak Mandal Armori. All the office bearers of the organization, the principal of the college, Dr Lalsingh Khalsa were present on the stage. The program was conducted by Dr Vijay Raiwatkar and the vote of thanks was expressed by the Action Committee Coordinator, Dr Kishor Wasurke. In this inauguration and group reading program, 495 students, 27 full-time faculty, 16 parttime faculty, 15 non-teaching staff, 50 guardians, 70 alumni participated and took advantage of the group reading.

#### B District Corre GADCHIROLI, Jan 2

THE Library Department of Mahatma Gandhi Arts, Science College, Armori, had organised a group reading activity under the initiative 'Reading Resolution of Maharashtra' on Wednesday. of Maharashtra' on Wednesday. Theinitiative was inaugurated by Sudhakar Adabale, MLC, and Ramdas Masram, MLA from Armori. Manojbhau Wanmali, Samthura (Manobathai Secretary of Manoharbhai Shikshan Prasarak Mandal, Principal of the college Dr of Manoharbhai Lalsingh Khalsa, Principal of the junior college Sainath Addalwar

#### Dainik Bhaskar Date 02/01/2025

पठन संकल्प महाराष्ट्र उपक्रम से में रुचि लेंगे विद्यार्थी : मसर पढाई

महाविद्यालय में प्राचार्य डा.लालसिंग खालसा के मार्गदर्शन में महाविद्यालय के ग्रंथालय विभाग द्वारा पठन संकल्प महाराष्ट्र का बुधवार, 1 जनवरी 2025 को आयोजन और समह पठन किया गया। इस समय वे बोल रहे थे। कार्यक्रम का उद्घाटन विधायक सुधाकर अडबाले व विधायक रामदास मसराम के हाथों किया गया। अध्यक्षता सचिव मनोज वनमाली ने की। इस समय प्रमुख अतिथि के रूप में प्राचार्य डा.लालसिंग खालसा, साईंनाथ अहलवार उपस्थित थे। इस

संवाददाता | आरमोरी (गडचिरोली).

मोबाइल के युग में विद्यार्थी पढ़ाई की ओर अनदेखीं कर रहे हैं। देश की संस्कृति और इतिहास को समझने को समझने के लिए पढ़ाई जरूरी है इसलिए महात्मा गांधी महाविद्यालय में पठन संकल्प महाराष्ट्र उपक्रम शुरू किया गया है। जिससे विद्यार्थियों में पढ़ाई की चाह निर्माण होगी। ऐसा प्रतिपादन विधायक रामदास मसराम ने किया। स्थानीय महात्मा गांधी कला, विज्ञान व स्व.न.पं.वाणिज्य