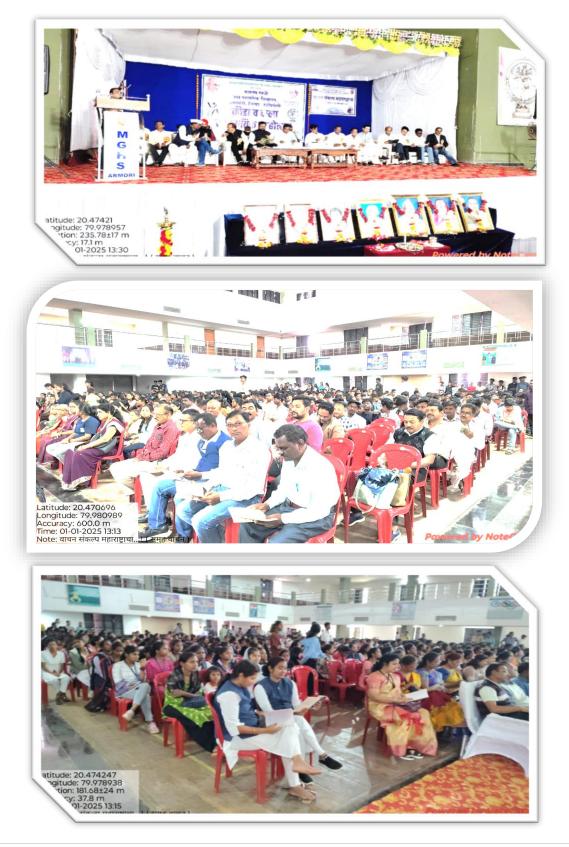

**On January 1, 2025**, the inaugural program of the Reading Resolution Maharashtra...! Reading Resolution Abhiyan was organized and a **group reading** activity was conducted on this occasion. This inauguration and group reading program was inaugurated by Hon'ble Shri Sudhakarji Adbale MLA Graduate Constituency. On this occasion, Hon'ble Shri Ramdasji Masram MLA Armori Vidhan Sabha was the special guest. The program was presided over by Hon'ble Manojbhau Wanmali, Secretary of Manoharbhai Shikshan Prasarak Mandal Armori. All the office bearers of the organization, the principal of the college, Dr Lalsingh Khalsa were present on the stage. The program was conducted by Dr Vijay Raiwatkar and the vote of thanks was expressed by the Action Committee Coordinator, Dr Kishor Wasurke. In this inauguration and group reading program, 495 students, 27 full-time faculty, 16 parttime faculty, 15 non-teaching staff, 50 guardians, 70 alumni participated and took advantage of the group reading.

# Some snapshots of the group reading program

ACTIVITY initiated under 'Reading Resolution of Maharashtra' eading. To increase the reading