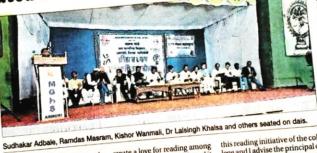

#### B District Corre GADCHIROLI, Jan 2

THE Library Department of Mahatma Gandhi Arts, Science College, Armori, had organised a group reading activity under the initiative 'Reading Resolution of Maharashtra' on Wednesday. of Maharashtra' on Wednesday. Theinitiative was inaugurated by Sudhakar Adabale, MLC, and Ramdas Masram, MLA from Armori. Manojbhau Wanmali, Samthura (Manobathai Secretary of Manoharbhai Shikshan Prasarak Mandal, Principal of the college Dr of Manoharbhai Lalsingh Khalsa, Principal of the junior college Sainath Addalwar

were prominently present. Speaking on the occasion Adabale said that today's era is the era of knowledge and accordingly there is no salvation withading. Mahatma Phule had aid that reading is mandatory we want to survive in the world ompetition. Dr Babasaheb ompetition. Dr Babasaheb mbedkar also said that a per-

create a love for reading among create a love for reading among students is commendable and it is praiseworthy that the college is executing it. "Wanmali also expressed son must read to acquire knowledge. Therefore, reading is must, egge. Ineretore, reading is must, he stated and gave his best wish-es to the group reading initiative. Masram expressed his fear that the students may be deprived of understanding the culture, tra-dition and history of the court

dition and history of the coun-

his views and said that every educational activity is being implemented in the institution as per the directives given by the Maharashtra Government. I try due to reducing practice of reading. The initiative of Reading Resolution of Maharashtra' to appreciate and lcome

this reading initiative of the college and I advise the principal of the college to continue such knowledge-gaining grammes," he said. pro-

Dr Lal Singh Khalsa in his introductory speech said that today's young generation is neglecting