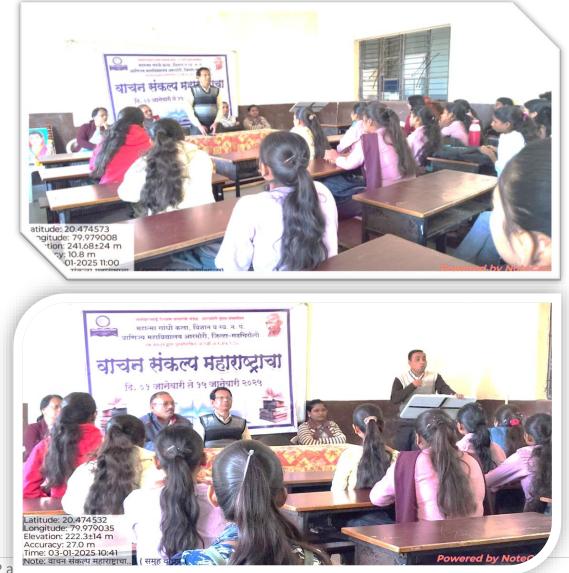

# Some snapshots of the group reading program

ACTIVITY initiated under 'Reading Resolution of Maharashtra' eading. To increase the reading