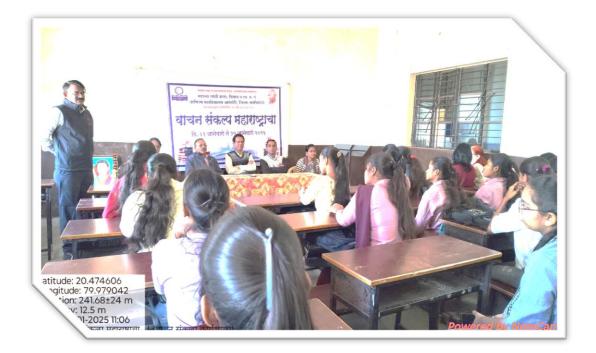

# Some snapshots of the group reading program

ACTIVITY initiated under 'Reading Resolution of Maharashtra' eading. To increase the reading