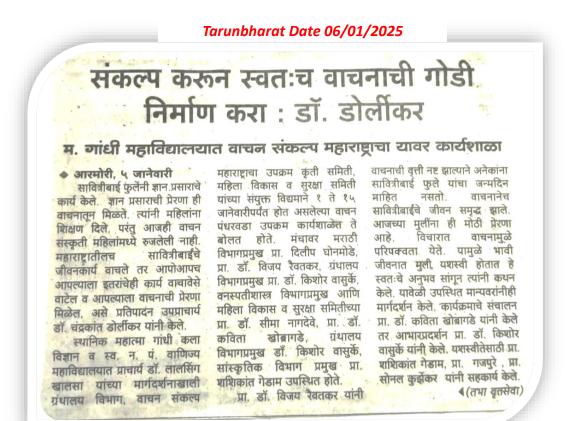

#### Dainik Bhaskar Date 02/01/2025

पठन संकल्प महाराष्ट्र उपक्रम से में रुचि लेंगे विद्यार्थी : मसर पढाई

महाविद्यालय में प्राचार्य डा.लालसिंग खालसा के मार्गदर्शन में महाविद्यालय के ग्रंथालय विभाग द्वारा पठन संकल्प महाराष्ट्र का बुधवार, 1 जनवरी 2025 को आयोजन और समह पठन किया गया। इस समय वे बोल रहे थे। कार्यक्रम का उद्घाटन विधायक सुधाकर अडबाले व विधायक रामदास मसराम के हाथों किया गया। अध्यक्षता सचिव मनोज वनमाली ने की। इस समय प्रमुख अतिथि के रूप में प्राचार्य डा.लालसिंग खालसा, साईंनाथ अहलवार उपस्थित थे। इस

संवाददाता | आरमोरी (गडचिरोली).

मोबाइल के युग में विद्यार्थी पढ़ाई की ओर अनदेखीं कर रहे हैं। देश की संस्कृति और इतिहास को समझने को समझने के लिए पढ़ाई जरूरी है इसलिए महात्मा गांधी महाविद्यालय में पठन संकल्प महाराष्ट्र उपक्रम शुरू किया गया है। जिससे विद्यार्थियों में पढ़ाई की चाह निर्माण होगी। ऐसा प्रतिपादन विधायक रामदास मसराम ने किया। स्थानीय महात्मा गांधी कला, विज्ञान व स्व.न.पं.वाणिज्य